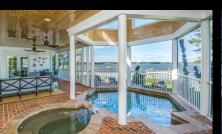

## Riversbend on the Corrotoman River Weems, Virginia www.4618blackstumprd.com

Timeless design and fine craftsmanship, make this pristine classic coastal home a very unique retreat. Enjoy panoramic unobstructed western water views over the Corrotoman River. Imagine sunsets from the privacy of your waterfront patio and screened porch with pool and spa. Immediately move-in ready and fully renovated, this gracious 4 bedroom, 5 full and 1 half bath home lends itself to comfortable family living, intimate gatherings or grand entertaining. Abundant natural light with state of the art gourmet kitchen opens to family room and extensive butler's pantry. Casual elegance welcomes guests to the living and dining rooms with gas fireplaces. Spacious, main level master bedroom suite, elegant bath & closet. Soak in the scenery from the upper level deck and waterside great room plus three additional bedroom suites. Beautifully designed and thoughtfully inspired gardens lead to generous, deep water dock with boat lifts providing access to our pristine waterways with ideal boating and fishing. Mesmerizing river scenes & sunsets create a sense of calm allowing your family to create your own memories of life on the water.