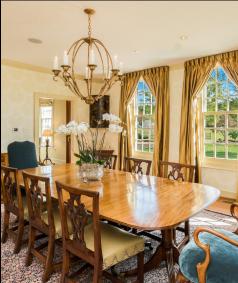

## Riversbend on the Corrotoman River Weems, Virginia www.4618blackstumprd.com

Timeless design and fine craftsmanship, make this pristine classic coastal home a very unique retreat. Enjoy panoramic unobstructed western water views over the Corrotoman River. Imagine sunsets from the privacy of your waterfront patio and screened porch with pool and spa. Immediately move-in ready and fully renovated, this gracious 4 bedroom, 5 full and 1 half bath home lends itself to comfortable family living, intimate gatherings or grand entertaining. Abundant natural light with state of the art gourmet kitchen opens to family room and extensive butler's pantry. Casual elegance welcomes guests to the living and dining rooms with gas fireplaces. Spacious, main level master bedroom suite, elegant bath & closet. Soak in the scenery from the upper level deck and waterside great room plus three additional bedroom suites. Beautifully designed and thoughtfully inspired gardens lead to generous, deep water dock with boat lifts providing access to our pristine waterways with ideal boating and fishing. Mesmerizing river scenes & sunsets create a sense of calm allowing your family to create your own memories of life on the water.