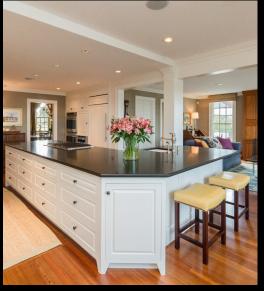

## Riversbend on the Corrotoman River Weems, Virginia www.4618blackstumprd.com

Timeless design and fine craftsmanship, make this pristine classic coastal home a very unique retreat. Enjoy panoramic unobstructed western water views over the Corrotoman River. Imagine sunsets from the privacy of your waterfront patio and screened porch with pool and spa. Immediately move-in ready and fully renovated, this gracious 4 bedroom, 5 full and 1 half bath home lends itself to comfortable family living, intimate gatherings or grand entertaining. Abundant natural light with state of the art gourmet kitchen opens to family room and extensive butler's pantry. Casual elegance welcomes guests to the living and dining rooms with gas fireplaces. Spacious, main level master bedroom suite, elegant bath & closet. Soak in the scenery from the upper level deck and waterside great room plus three additional bedroom suites. Beautifully designed and thoughtfully inspired gardens lead to generous, deep water dock with boat lifts providing access to our pristine waterways with ideal boating and fishing. Mesmerizing river scenes & sunsets create a sense of calm allowing your family to create your own memories of life on the water.